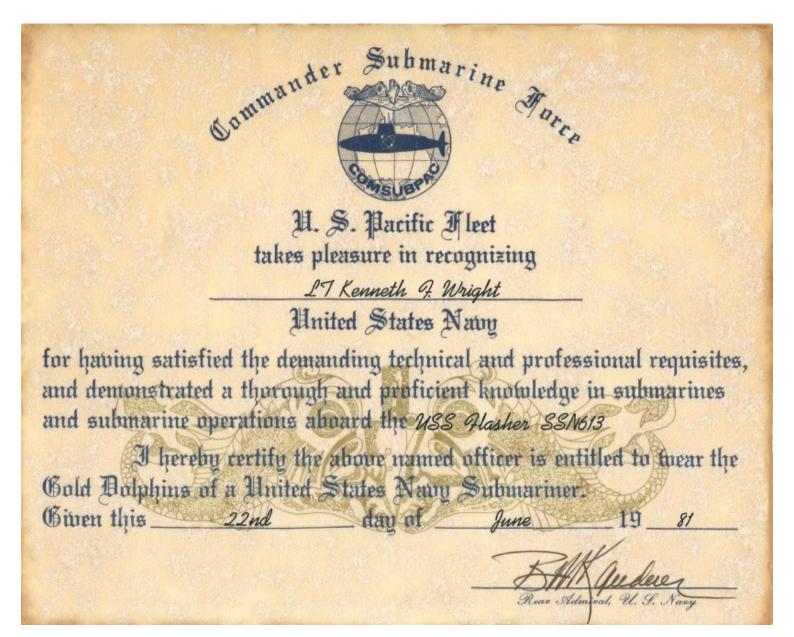

ven by the President of the United States of Umerica or other superior officers, acting in accordance with the laws of the United States of Umerica.

This commission is to continue in force during the pleasure of the President of the United States of America, under the provisions of these public laws relating to officers of the Armen Forces of the United States of America, and the component thereof in which this appointment is made.

Deneral the City of Mashington, this EIGHTH day of JUNE in the year of our Lord, one thousand nine hundred and SEVENTY-SEVEN, and of the Independence of the United States of America, the Two HUNDRED AND FIRST .

EFFECTIVE: DATE ACCEPTED

By the Bresident:

On D. War Hing Vice Admirat, U.S. Navy Chief of Naval Personnel



W. Gohom Dayloof



Page 5



Page 6





Page 8

| SPECIAL ADDITIONAL INFORMATION (For use by or 22 TYPE OF SEPARATION  RESIGNATION 25 SEPARATION AUTHORITY BUPERS ORDER 024442 OF 08FEBB2  78 NARRATIVE REASON FOR SEPARATION  79 NARRATIVE REASON FOR SEPARATION