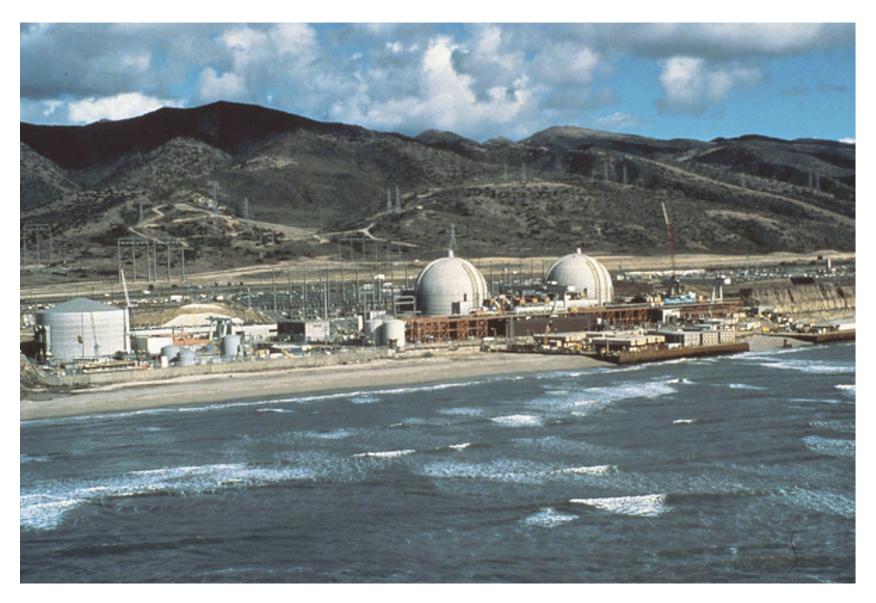

# KENNETH F. WRIGHT BACKGROUND

# FULL PAGE IMAGES DEGREE, CERTIFICATES, AND PHOTOGRAPHS

Page 1

**United States Naval Academy** 