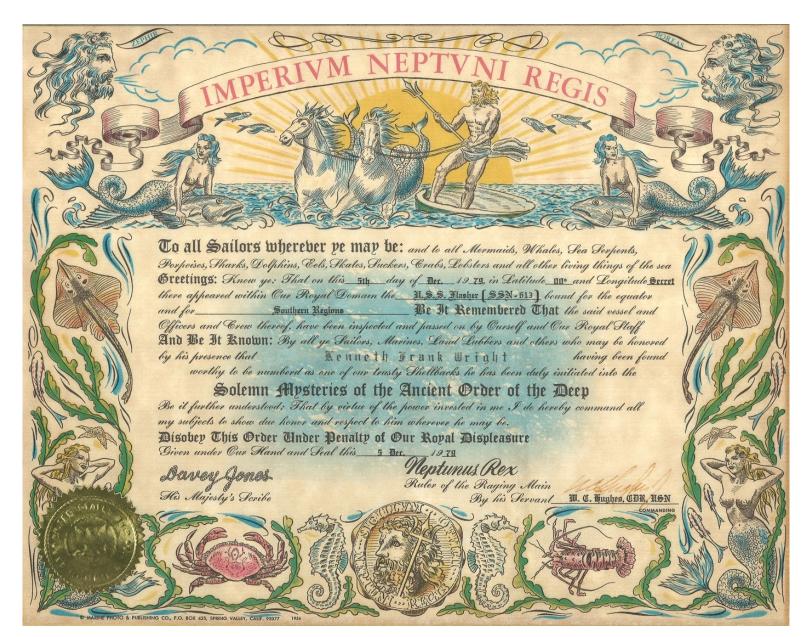

muy be given by the President of the United States of Umerica or other superior officers, acting in accordance with the laws of the United States of Umerica.

This commission is to continue in force during the pleasure of the President of the United States of America, under the provisions of these public laws relating to officers of the Armen Forces of the United States of America, and the component thereof in which this appointment is made.

Deneral the City of Mashington, this EIGHTH day of JUNE in the year of our Lord, one thousand nine hundred and SEVENTY-SEVEN, and of the Independence of the United States of America, the Two HUNDRED AND FIRST .

EFFECTIVE: DATE ACCEPTED

By the Bresident:

On D. War Hing Vice Admirat, U.S. Navy Chief of Naval Personnel



W. Gohom Dayloof



Page 5



Page 6





Page 8

| SPECIAL ADDITIONAL INFORMATION (For use by or 22 TYPE OF SEPARATION  RESIGNATION 25 SEPARATION AUTHORITY BUPERS ORDER 024442 OF 08FEBB2  78 NARRATIVE REASON FOR SEPARATION  79 NARRATIVE REASON FOR SEPARATION