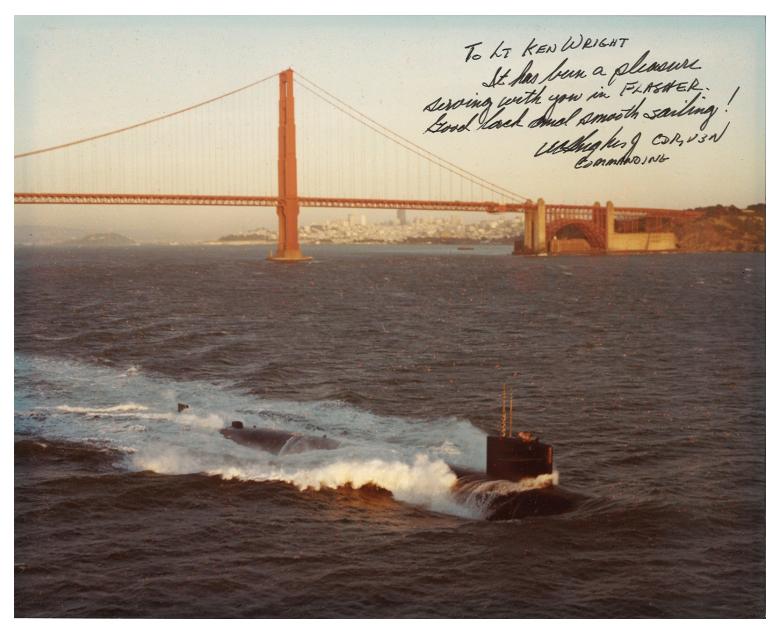

n by the President of the United States of Umerica or other superior officers, acting in accordance with the laws of the United States of Umerica.

This commission is to continue in force during the pleasure of the President of the United States of America, under the provisions of these public laws relating to officers of the Armen Forces of the United States of America, and the component thereof in which this appointment is made.

Deneral the City of Mashington, this EIGHTH day of JUNE in the year of our Lord, one thousand nine hundred and SEVENTY-SEVEN, and of the Independence of the United States of America, the Two HUNDRED AND FIRST .

EFFECTIVE: DATE ACCEPTED

By the Bresident:

On D. War Hing Vice Admirat, U.S. Navy Chief of Naval Personnel



W. Gohom Dayloof



Page 5



Page 6





Page 8

| SPECIAL ADDITIONAL INFORMATION (For use by or 22 TYPE OF SEPARATION  RESIGNATION 25 SEPARATION AUTHORITY BUPERS ORDER 024442 OF 08FEBB2  78 NARRATIVE REASON FOR SEPARATION  79 NARRATIVE REASON FOR SEPARATION