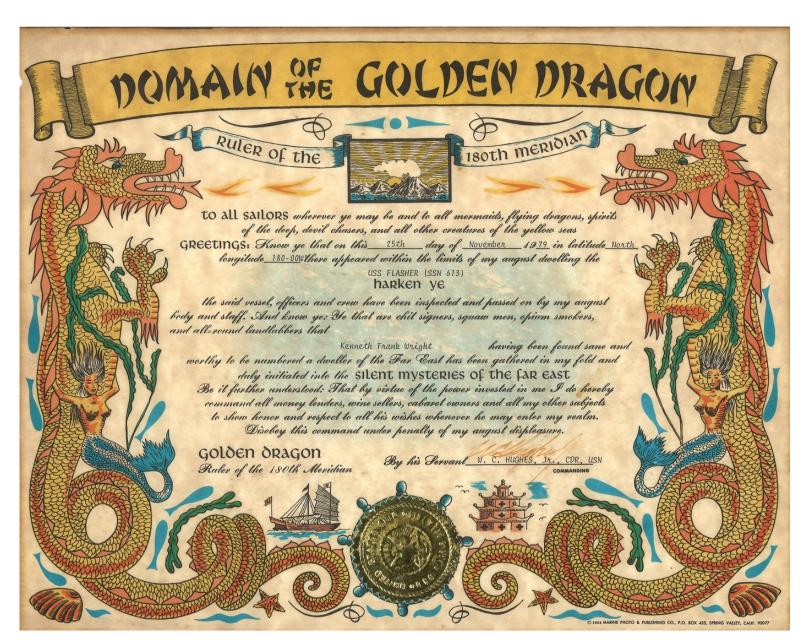

o time, as muy be given by the President of the United States of Umerica or other superior officers, acting in accordance with the laws of the United States of Umerica.

This commission is to continue in force during the pleasure of the President of the United States of America, under the provisions of these public laws relating to officers of the Armen Forces of the United States of America, and the component thereof in which this appointment is made.

Deneral the City of Mashington, this EIGHTH day of JUNE in the year of our Lord, one thousand nine hundred and SEVENTY-SEVEN, and of the Independence of the United States of America, the Two HUNDRED AND FIRST .

EFFECTIVE: DATE ACCEPTED

By the Bresident:

On D. War Hing Vice Admirat, U.S. Navy Chief of Naval Personnel



W. Gohom Dayloof



Page 5



Page 6





Page 8

| SPECIAL ADDITIONAL INFORMATION (For use by or 22 TYPE OF SEPARATION  RESIGNATION 25 SEPARATION AUTHORITY BUPERS ORDER 024442 OF 08FEBB2  78 NARRATIVE REASON FOR SEPARATION  79 NARRATIVE REASON FOR SEPARATION